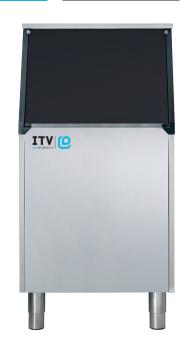

# **BIN S-400-22**

## 22 INCH ICE BIN FOR MODULAR ICE MACHINES

### FEATURES

- ► ICE BIN CAPACITY OF 400 LBS.
- ► AISI 304 STAINLESS STEEL BINS.
- ▶ VERY HARD SANITARY POLYETHYLENE ONE-PIECE LINER, RESISTANT TO BLOWS, AND SCRATCHES
- ► EASY CLEANING DESIGN®: SEAMLESS ONE-PIECE LINER WITH ROUNDED CORNERS, AVOIDING POSSIBLE DIRTY POINTS AND FACILITATING CLEANING
- ► DRAINAGE SYSTEM THAT COLLECTS AND DRIVES THE WATER TO THE DRAIN KEEPING THE BIN CLEAN & DRY