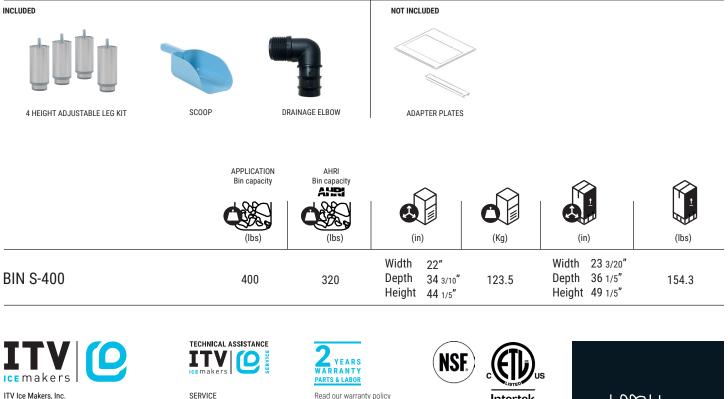

### FEATURES

- ► ICE BIN CAPACITY OF 400 LBS.
- ► AISI 304 STAINLESS STEEL BINS.
- ▶ VERY HARD SANITARY POLYETHYLENE ONE-PIECE LINER, RESISTANT TO BLOWS, AND SCRATCHES
- ► EASY CLEANING DESIGN®: SEAMLESS ONE-PIECE LINER WITH ROUNDED CORNERS, AVOIDING POSSIBLE DIRTY POINTS AND FACILITATING CLEANING
- ► DRAINAGE SYSTEM THAT COLLECTS AND DRIVES THE WATER TO THE DRAIN KEEPING THE BIN CLEAN & DRY

#### **ACCESSORIES**

9550 Satellite Blvd, Suite 100 Orlando, FL 32837 Phone: 1 407 826 1860 | Fax: 1 407 826 1861 Toll Free: 1 888 488 1423 sales@itvice.com | www.itvice.com

0000\_itvice/en\_20/F/18

service@itvice.com Skype: service@itvice.com PHONE: +1 888 488 1423 FROM 8AM TO 5PM EST