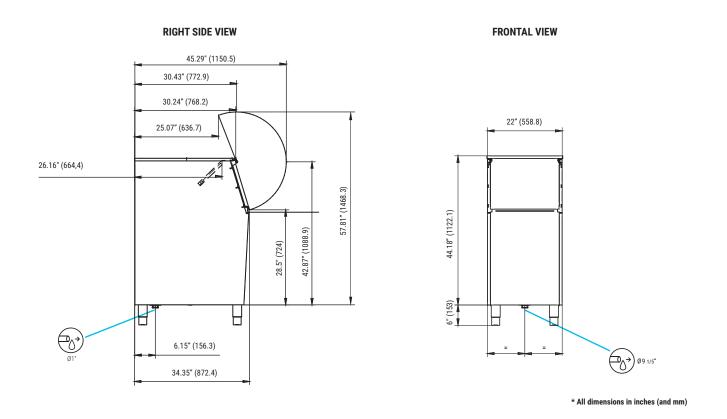

# **BIN S-400-22**

## 22 INCH ICE BIN FOR MODULAR ICE MACHINES

### FEATURES

- ► ICE BIN CAPACITY OF 400 LBS.
- ► AISI 304 STAINLESS STEEL BINS.
- ▶ VERY HARD SANITARY POLYETHYLENE ONE-PIECE LINER, RESISTANT TO BLOWS, AND SCRATCHES
- ► EASY CLEANING DESIGN®: SEAMLESS ONE-PIECE LINER WITH ROUNDED CORNERS, AVOIDING POSSIBLE DIRTY POINTS AND FACILITATING CLEANING
- ► DRAINAGE SYSTEM THAT COLLECTS AND DRIVES THE WATER TO THE DRAIN KEEPING THE BIN CLEAN & DRY



EARS

WARRANTY PARTS & LABOR



#### **RECOMMENDED MACHINES**



MS700-22

ICE QUEEN 300

ICE QUEEN 500

#### **TECHNICAL SCHEME**

BIN S-400-22



#### **ACCESSORIES**



9550 Satellite Blvd, Suite 100 Orlando, FL 32837 Phone: 1 407 826 1860 | Fax: 1 407 826 1861 Toll Free: 1 888 488 1423 sales@itvice.com | www.itvice.com

0000\_itvice/en\_20/F/18



service@itvice.com Skype: service@itvice.com PHONE: +1 888 488 1423 FROM 8AM TO 5PM EST

Read our warranty policy to know more about limitations and exclusions