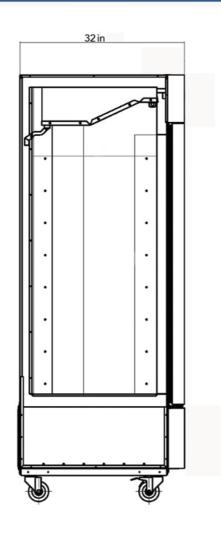

## UPRIGHT GLASS DOOR REFRIGERATORS

Unit dimensions (WxDxH)
Packing dimensions (WxDxH)
Cubic Feet
Voltage / frequency (V/Hz)
Temperature (°F)
Number of shelves
Interior light

27 x 32 x 83 1/2 28 1/3 x 33 x 84 5/8 23 115/60 33°F~41°F 3 LED Dixell 54 1/8 x 32 x 83 1/2 55 3/4 x 33 x 84 5/8 49 115/60 33°F~41°F 6 LED Dixell