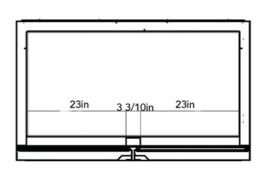

## UPRIGHT GLASS DOOR REFRIGERATORS

Unit dimensions (WxDxH)
Packing dimensions (WxDxH)
Cubic Feet
Voltage / frequency (V/Hz)
Temperature (°F)
Number of shelves
Interior light

27 x 32 x 83 1/2 28 1/3 x 33 x 84 5/8 23 115/60 33°F~41°F 3 LED Dixell 54 1/8 x 32 x 83 1/2 55 3/4 x 33 x 84 5/8 49 115/60 33°F~41°F 6 LED Dixell