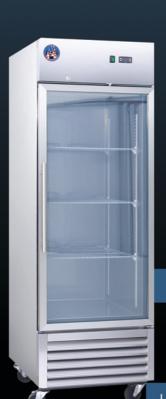

## **UPRIGHT GLASS DOOR REFRIGERATORS**

- Bottom mount refrigeration system
- Exterior SS430, interior SS304
- Field reversible, lockable doors (single door units only)
- The interior cabinet is built with round corners for easy cleaning
- Magnetic door gasket can be replaced without tools
- · Dixell Digital Controller for accurate control and easy reading
- Internal LED light
- Automatic defrost cooling system
- Three adjustable gray coated shelves per door as standard
- Lockable casters

AM-49RG

AM-23RG

AM-23RG

AM-49RG

## UPRIGHT GLASS DOOR REFRIGERATORS

Unit dimensions (WxDxH)
Packing dimensions (WxDxH)
Cubic Feet
Voltage / frequency (V/Hz)
Temperature (°F)
Number of shelves
Interior light

27 x 32 x 83 1/2 28 1/3 x 33 x 84 5/8 23 115/60 33°F~41°F 3 LED Dixell 54 1/8 x 32 x 83 1/2 55 3/4 x 33 x 84 5/8 49 115/60 33°F~41°F 6 LED Dixell