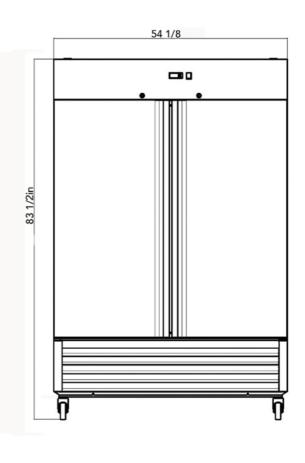

## UPRIGHT GLASS DOOR REFRIGERATORS

Unit dimensions (WxDxH)
Packing dimensions (WxDxH)
Cubic Feet
Voltage / frequency (V/Hz)
Temperature (°F)
Number of shelves
Interior light

27 x 32 x 83 1/2 28 1/3 x 33 x 84 5/8 23 115/60 33°F~41°F 3 LED Dixell 54 1/8 x 32 x 83 1/2 55 3/4 x 33 x 84 5/8 49 115/60 33°F~41°F 6 LED Dixell