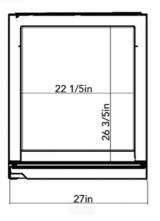

## UPRIGHT GLASS DOOR REFRIGERATORS

Unit dimensions (WxDxH)
Packing dimensions (WxDxH)
Cubic Feet
Voltage / frequency (V/Hz)
Temperature (°F)
Number of shelves
Interior light

27 x 32 x 83 1/2 28 1/3 x 33 x 84 5/8 23 115/60 33°F~41°F 3 LED Dixell 54 1/8 x 32 x 83 1/2 55 3/4 x 33 x 84 5/8 49 115/60 33°F~41°F 6 LED Dixell