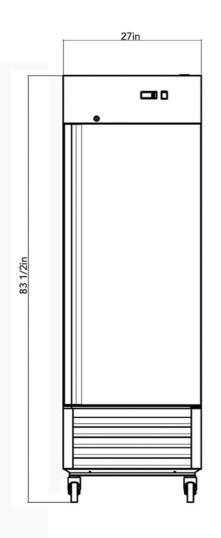

## UPRIGHT GLASS DOOR REFRIGERATORS

Unit dimensions (WxDxH)
Packing dimensions (WxDxH)
Cubic Feet
Voltage / frequency (V/Hz)
Temperature (°F)
Number of shelves
Interior light

27 x 32 x 83 1/2 28 1/3 x 33 x 84 5/8 23 115/60 33°F~41°F 3 LED Dixell 54 1/8 x 32 x 83 1/2 55 3/4 x 33 x 84 5/8 49 115/60 33°F~41°F 6 LED Dixell