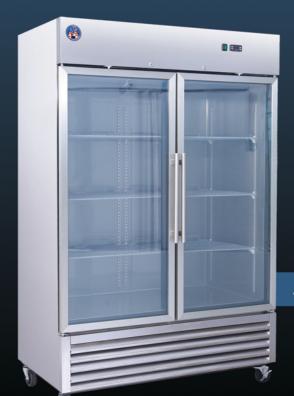

## **UPRIGHT GLASS DOOR REFRIGERATORS**

- Bottom mount refrigeration system
- Exterior SS430, interior SS304
- Field reversible, lockable doors (single door units only)
- The interior cabinet is built with round corners for easy cleaning
- Magnetic door gasket can be replaced without tools
- · Dixell Digital Controller for accurate control and easy reading
- Internal LED light
- Automatic defrost cooling system
- Three adjustable gray coated shelves per door as standard
- Lockable casters

AM-49RG

AM-23RG

AM-23RG

AM-49RG

## UPRIGHT GLASS DOOR REFRIGERATORS

Unit dimensions (WxDxH)
Packing dimensions (WxDxH)
Cubic Feet
Voltage / frequency (V/Hz)
Temperature (°F)
Number of shelves
Interior light

27 x 32 x 83 1/2 28 1/3 x 33 x 84 5/8 23 115/60 33°F~41°F 3 LED Dixell 54 1/8 x 32 x 83 1/2 55 3/4 x 33 x 84 5/8 49 115/60 33°F~41°F 6 LED Dixell