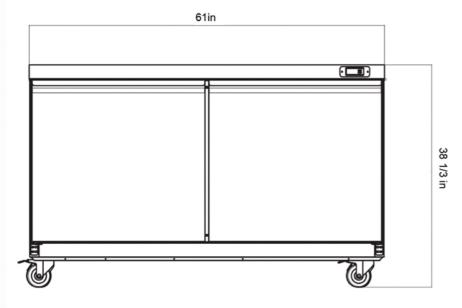

|                                                                                                                                                                        | AMUC-29R                                                                                          | AMUC-48R | AMUC-60R                                                                                           | AMUC-72R                                                                                           |
|------------------------------------------------------------------------------------------------------------------------------------------------------------------------|---------------------------------------------------------------------------------------------------|----------|----------------------------------------------------------------------------------------------------|----------------------------------------------------------------------------------------------------|
| REFRIGERATORS                                                                                                                                                          |                                                                                                   |          |                                                                                                    |                                                                                                    |
| Unit dimensions (WxDxH)<br>Packing dimensions (WxDxH)<br>Cubic Feet<br>Temperature (°F)<br>Interior light<br>Digital thermostat<br>Doors<br>Voltage / frequency (V/Hz) | 29 x 30 1/3 x 38 1/3<br>31 x 33 7/8 x 40 3/4<br>6.7<br>33°F~41°F<br>LED<br>Dixell<br>1<br>115/60  |          | 61 x 30 1/3 x 38 1/3<br>63 x 33 7/8 x 40 3/4<br>14.1<br>33°F~41°F<br>LED<br>Dixell<br>2<br>115/60  | 72 x 30 1/3 x 38 1/3<br>74 x 33 7/8 x 40 3/4<br>16.6<br>33°F~41°F<br>LED<br>Dixell<br>3<br>115/60  |
| FREEZERS                                                                                                                                                               | AMUC-29F                                                                                          | AMUC-48F | AMUC-60F                                                                                           | AMUC-72F                                                                                           |
| Unit dimensions (WxDxH)<br>Packing dimensions (WxDxH)<br>Cubic Feet<br>Temperature (°F)<br>Interior light<br>Digital thermostat<br>Doors<br>Voltage / frequency (V/Hz) | 29 x 30 1/3 x 38 1/3<br>31 x 33 7/8 x 40 3/4<br>6.7<br>-10°F~10°F<br>LED<br>Dixell<br>1<br>115/60 |          | 61 x 30 1/3 x 38 1/3<br>63 x 33 7/8 x 40 3/4<br>14.1<br>-10°F~10°F<br>LED<br>Dixell<br>2<br>115/60 | 72 x 30 1/3 x 38 1/3<br>74 x 33 7/8 x 40 3/4<br>16.6<br>-10°F~10°F<br>LED<br>Dixell<br>3<br>115/60 |

AMUC-60R

AMUC-60F

AMUC-72R

AMUC-72F