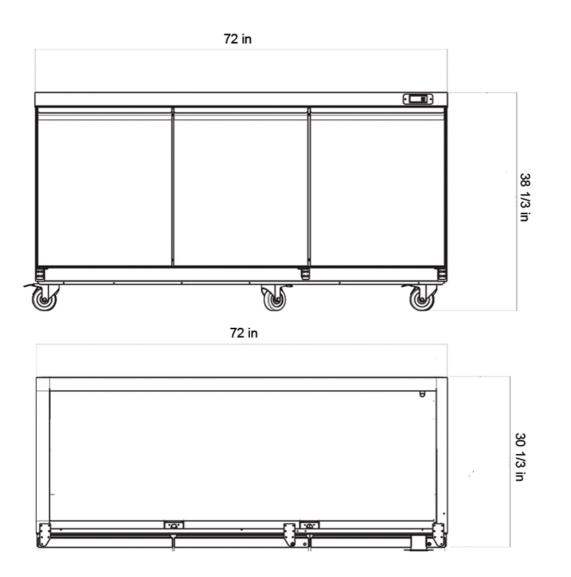

|                                                                                                                                                                        | AMUC-29R                                                                                          | AMUC-48R | AMUC-60R                                                                                           | AMUC-72R                                                                                           |
|------------------------------------------------------------------------------------------------------------------------------------------------------------------------|---------------------------------------------------------------------------------------------------|----------|----------------------------------------------------------------------------------------------------|----------------------------------------------------------------------------------------------------|
| REFRIGERATORS                                                                                                                                                          |                                                                                                   |          |                                                                                                    |                                                                                                    |
| Unit dimensions (WxDxH)<br>Packing dimensions (WxDxH)<br>Cubic Feet<br>Temperature (°F)<br>Interior light<br>Digital thermostat<br>Doors<br>Voltage / frequency (V/Hz) | 29 x 30 1/3 x 38 1/3<br>31 x 33 7/8 x 40 3/4<br>6.7<br>33°F~41°F<br>LED<br>Dixell<br>1<br>115/60  |          | 61 x 30 1/3 x 38 1/3<br>63 x 33 7/8 x 40 3/4<br>14.1<br>33°F~41°F<br>LED<br>Dixell<br>2<br>115/60  | 72 x 30 1/3 x 38 1/3<br>74 x 33 7/8 x 40 3/4<br>16.6<br>33°F~41°F<br>LED<br>Dixell<br>3<br>115/60  |
| FREEZERS                                                                                                                                                               | AMUC-29F                                                                                          | AMUC-48F | AMUC-60F                                                                                           | AMUC-72F                                                                                           |
| Unit dimensions (WxDxH)<br>Packing dimensions (WxDxH)<br>Cubic Feet<br>Temperature (°F)<br>Interior light<br>Digital thermostat<br>Doors<br>Voltage / frequency (V/Hz) | 29 x 30 1/3 x 38 1/3<br>31 x 33 7/8 x 40 3/4<br>6.7<br>-10°F~10°F<br>LED<br>Dixell<br>1<br>115/60 |          | 61 x 30 1/3 x 38 1/3<br>63 x 33 7/8 x 40 3/4<br>14.1<br>-10°F~10°F<br>LED<br>Dixell<br>2<br>115/60 | 72 x 30 1/3 x 38 1/3<br>74 x 33 7/8 x 40 3/4<br>16.6<br>-10°F~10°F<br>LED<br>Dixell<br>3<br>115/60 |