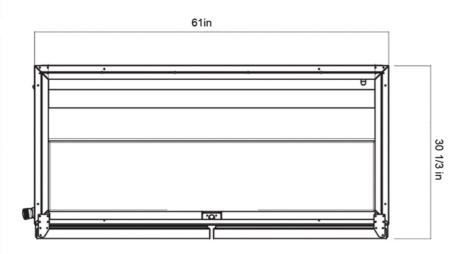

|                                                                                                                                                                        | AMUC-29R                                                                                          | AMUC-48R | AMUC-60R                                                                                           | AMUC-72R                                                                                           |
|------------------------------------------------------------------------------------------------------------------------------------------------------------------------|---------------------------------------------------------------------------------------------------|----------|----------------------------------------------------------------------------------------------------|----------------------------------------------------------------------------------------------------|
| REFRIGERATORS                                                                                                                                                          |                                                                                                   |          |                                                                                                    |                                                                                                    |
| Unit dimensions (WxDxH)<br>Packing dimensions (WxDxH)<br>Cubic Feet<br>Temperature (°F)<br>Interior light<br>Digital thermostat<br>Doors<br>Voltage / frequency (V/Hz) | 29 x 30 1/3 x 38 1/3<br>31 x 33 7/8 x 40 3/4<br>6.7<br>33°F~41°F<br>LED<br>Dixell<br>1<br>115/60  |          | 61 x 30 1/3 x 38 1/3<br>63 x 33 7/8 x 40 3/4<br>14.1<br>33°F~41°F<br>LED<br>Dixell<br>2<br>115/60  | 72 x 30 1/3 x 38 1/3<br>74 x 33 7/8 x 40 3/4<br>16.6<br>33°F~41°F<br>LED<br>Dixell<br>3<br>115/60  |
| FREEZERS                                                                                                                                                               | AMUC-29F                                                                                          | AMUC-48F | AMUC-60F                                                                                           | AMUC-72F                                                                                           |
| Unit dimensions (WxDxH)<br>Packing dimensions (WxDxH)<br>Cubic Feet<br>Temperature (°F)<br>Interior light<br>Digital thermostat<br>Doors<br>Voltage / frequency (V/Hz) | 29 x 30 1/3 x 38 1/3<br>31 x 33 7/8 x 40 3/4<br>6.7<br>-10°F~10°F<br>LED<br>Dixell<br>1<br>115/60 |          | 61 x 30 1/3 x 38 1/3<br>63 x 33 7/8 x 40 3/4<br>14.1<br>-10°F~10°F<br>LED<br>Dixell<br>2<br>115/60 | 72 x 30 1/3 x 38 1/3<br>74 x 33 7/8 x 40 3/4<br>16.6<br>-10°F~10°F<br>LED<br>Dixell<br>3<br>115/60 |

AMUC-60R

AMUC-60F

AMUC-72R

AMUC-72F