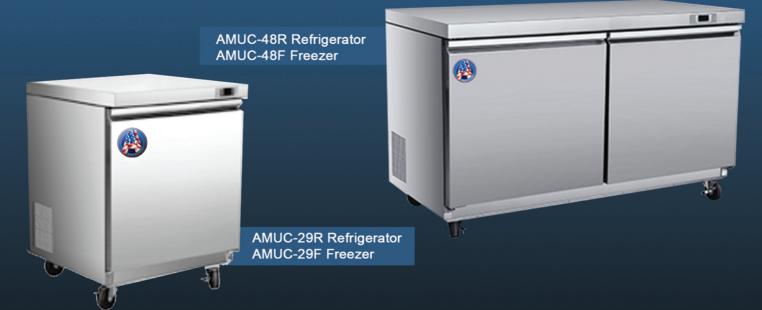

# UNDERCOUNTER REFRIGERATORS AND FREEZERS

AMUC-29R

AMUC-29F

29 in

AMUC-48R

AMUC-48F

30 1/3 in 1.01

30 1/3 in