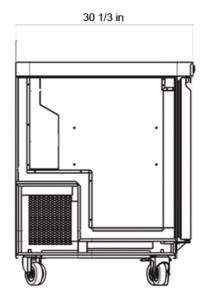

|                                                                                                                                                                        | AMUC-29R                                                                                          | AMUC-48R | AMUC-60R                                                                                           | AMUC-72R                                                                                           |
|------------------------------------------------------------------------------------------------------------------------------------------------------------------------|---------------------------------------------------------------------------------------------------|----------|----------------------------------------------------------------------------------------------------|----------------------------------------------------------------------------------------------------|
| REFRIGERATORS                                                                                                                                                          |                                                                                                   |          |                                                                                                    |                                                                                                    |
| Unit dimensions (WxDxH)<br>Packing dimensions (WxDxH)<br>Cubic Feet<br>Temperature (°F)<br>Interior light<br>Digital thermostat<br>Doors<br>Voltage / frequency (V/Hz) | 29 x 30 1/3 x 38 1/3<br>31 x 33 7/8 x 40 3/4<br>6.7<br>33°F~41°F<br>LED<br>Dixell<br>1<br>115/60  |          | 61 x 30 1/3 x 38 1/3<br>63 x 33 7/8 x 40 3/4<br>14.1<br>33°F~41°F<br>LED<br>Dixell<br>2<br>115/60  | 72 x 30 1/3 x 38 1/3<br>74 x 33 7/8 x 40 3/4<br>16.6<br>33°F~41°F<br>LED<br>Dixell<br>3<br>115/60  |
| FREEZERS                                                                                                                                                               | AMUC-29F                                                                                          | AMUC-48F | AMUC-60F                                                                                           | AMUC-72F                                                                                           |
| Unit dimensions (WxDxH)<br>Packing dimensions (WxDxH)<br>Cubic Feet<br>Temperature (°F)<br>Interior light<br>Digital thermostat<br>Doors<br>Voltage / frequency (V/Hz) | 29 x 30 1/3 x 38 1/3<br>31 x 33 7/8 x 40 3/4<br>6.7<br>-10°F~10°F<br>LED<br>Dixell<br>1<br>115/60 |          | 61 x 30 1/3 x 38 1/3<br>63 x 33 7/8 x 40 3/4<br>14.1<br>-10°F~10°F<br>LED<br>Dixell<br>2<br>115/60 | 72 x 30 1/3 x 38 1/3<br>74 x 33 7/8 x 40 3/4<br>16.6<br>-10°F~10°F<br>LED<br>Dixell<br>3<br>115/60 |

AMUC-60R

AMUC-60F

AMUC-72R

AMUC-72F