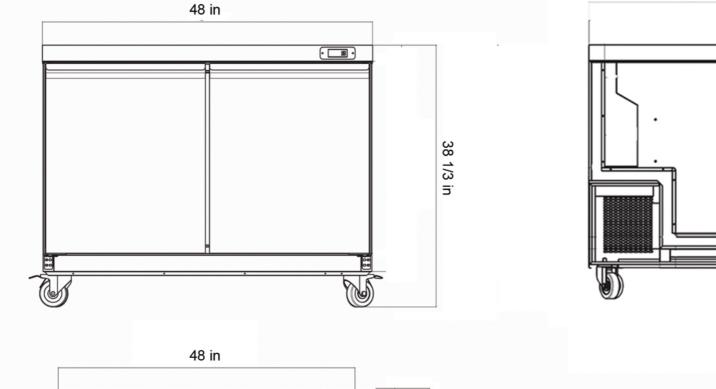

|                                                                                                                                                                        | AMUC-29R                                                                                          | AMUC-48R | AMUC-60R                                                                                           | AMUC-72R                                                                                           |
|------------------------------------------------------------------------------------------------------------------------------------------------------------------------|---------------------------------------------------------------------------------------------------|----------|----------------------------------------------------------------------------------------------------|----------------------------------------------------------------------------------------------------|
| REFRIGERATORS                                                                                                                                                          |                                                                                                   |          |                                                                                                    |                                                                                                    |
| Unit dimensions (WxDxH)<br>Packing dimensions (WxDxH)<br>Cubic Feet<br>Temperature (°F)<br>Interior light<br>Digital thermostat<br>Doors<br>Voltage / frequency (V/Hz) | 29 x 30 1/3 x 38 1/3<br>31 x 33 7/8 x 40 3/4<br>6.7<br>33°F~41°F<br>LED<br>Dixell<br>1<br>115/60  |          | 61 x 30 1/3 x 38 1/3<br>63 x 33 7/8 x 40 3/4<br>14.1<br>33°F~41°F<br>LED<br>Dixell<br>2<br>115/60  | 72 x 30 1/3 x 38 1/3<br>74 x 33 7/8 x 40 3/4<br>16.6<br>33°F~41°F<br>LED<br>Dixell<br>3<br>115/60  |
| FREEZERS                                                                                                                                                               | AMUC-29F                                                                                          | AMUC-48F | AMUC-60F                                                                                           | AMUC-72F                                                                                           |
| Unit dimensions (WxDxH)<br>Packing dimensions (WxDxH)<br>Cubic Feet<br>Temperature (°F)<br>Interior light<br>Digital thermostat<br>Doors<br>Voltage / frequency (V/Hz) | 29 x 30 1/3 x 38 1/3<br>31 x 33 7/8 x 40 3/4<br>6.7<br>-10°F~10°F<br>LED<br>Dixell<br>1<br>115/60 |          | 61 x 30 1/3 x 38 1/3<br>63 x 33 7/8 x 40 3/4<br>14.1<br>-10°F~10°F<br>LED<br>Dixell<br>2<br>115/60 | 72 x 30 1/3 x 38 1/3<br>74 x 33 7/8 x 40 3/4<br>16.6<br>-10°F~10°F<br>LED<br>Dixell<br>3<br>115/60 |

# UNDERCOUNTER REFRIGERATORS AND FREEZERS

AMUC-29R

AMUC-29F

29 in

AMUC-48R

AMUC-48F

30 1/3 in 1.01

30 1/3 in