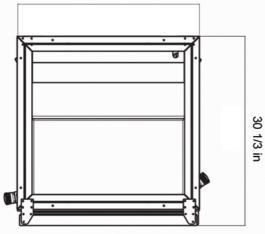

|                                                                                                                                                                        | AMUC-29R                                                                                          | AMUC-48R | AMUC-60R                                                                                           | AMUC-72R                                                                                           |
|------------------------------------------------------------------------------------------------------------------------------------------------------------------------|---------------------------------------------------------------------------------------------------|----------|----------------------------------------------------------------------------------------------------|----------------------------------------------------------------------------------------------------|
| REFRIGERATORS                                                                                                                                                          |                                                                                                   |          |                                                                                                    |                                                                                                    |
| Unit dimensions (WxDxH)<br>Packing dimensions (WxDxH)<br>Cubic Feet<br>Temperature (°F)<br>Interior light<br>Digital thermostat<br>Doors<br>Voltage / frequency (V/Hz) | 29 x 30 1/3 x 38 1/3<br>31 x 33 7/8 x 40 3/4<br>6.7<br>33°F~41°F<br>LED<br>Dixell<br>1<br>115/60  |          | 61 x 30 1/3 x 38 1/3<br>63 x 33 7/8 x 40 3/4<br>14.1<br>33°F~41°F<br>LED<br>Dixell<br>2<br>115/60  | 72 x 30 1/3 x 38 1/3<br>74 x 33 7/8 x 40 3/4<br>16.6<br>33°F~41°F<br>LED<br>Dixell<br>3<br>115/60  |
| FREEZERS                                                                                                                                                               | AMUC-29F                                                                                          | AMUC-48F | AMUC-60F                                                                                           | AMUC-72F                                                                                           |
| Unit dimensions (WxDxH)<br>Packing dimensions (WxDxH)<br>Cubic Feet<br>Temperature (°F)<br>Interior light<br>Digital thermostat<br>Doors<br>Voltage / frequency (V/Hz) | 29 x 30 1/3 x 38 1/3<br>31 x 33 7/8 x 40 3/4<br>6.7<br>-10°F~10°F<br>LED<br>Dixell<br>1<br>115/60 |          | 61 x 30 1/3 x 38 1/3<br>63 x 33 7/8 x 40 3/4<br>14.1<br>-10°F~10°F<br>LED<br>Dixell<br>2<br>115/60 | 72 x 30 1/3 x 38 1/3<br>74 x 33 7/8 x 40 3/4<br>16.6<br>-10°F~10°F<br>LED<br>Dixell<br>3<br>115/60 |

# UNDERCOUNTER REFRIGERATORS AND FREEZERS

AMUC-29R

AMUC-29F

29 in

AMUC-48R

AMUC-48F

30 1/3 in 1.01

30 1/3 in