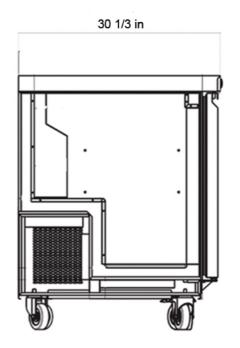

|                                                                                                                                                                        | AMUC-29R                                                                                          | AMUC-48R | AMUC-60R                                                                                           | AMUC-72R                                                                                           |
|------------------------------------------------------------------------------------------------------------------------------------------------------------------------|---------------------------------------------------------------------------------------------------|----------|----------------------------------------------------------------------------------------------------|----------------------------------------------------------------------------------------------------|
| REFRIGERATORS                                                                                                                                                          |                                                                                                   |          |                                                                                                    |                                                                                                    |
| Unit dimensions (WxDxH)<br>Packing dimensions (WxDxH)<br>Cubic Feet<br>Temperature (°F)<br>Interior light<br>Digital thermostat<br>Doors<br>Voltage / frequency (V/Hz) | 29 x 30 1/3 x 38 1/3<br>31 x 33 7/8 x 40 3/4<br>6.7<br>33°F~41°F<br>LED<br>Dixell<br>1<br>115/60  |          | 61 x 30 1/3 x 38 1/3<br>63 x 33 7/8 x 40 3/4<br>14.1<br>33°F~41°F<br>LED<br>Dixell<br>2<br>115/60  | 72 x 30 1/3 x 38 1/3<br>74 x 33 7/8 x 40 3/4<br>16.6<br>33°F~41°F<br>LED<br>Dixell<br>3<br>115/60  |
| FREEZERS                                                                                                                                                               | AMUC-29F                                                                                          | AMUC-48F | AMUC-60F                                                                                           | AMUC-72F                                                                                           |
| Unit dimensions (WxDxH)<br>Packing dimensions (WxDxH)<br>Cubic Feet<br>Temperature (°F)<br>Interior light<br>Digital thermostat<br>Doors<br>Voltage / frequency (V/Hz) | 29 x 30 1/3 x 38 1/3<br>31 x 33 7/8 x 40 3/4<br>6.7<br>-10°F~10°F<br>LED<br>Dixell<br>1<br>115/60 |          | 61 x 30 1/3 x 38 1/3<br>63 x 33 7/8 x 40 3/4<br>14.1<br>-10°F~10°F<br>LED<br>Dixell<br>2<br>115/60 | 72 x 30 1/3 x 38 1/3<br>74 x 33 7/8 x 40 3/4<br>16.6<br>-10°F~10°F<br>LED<br>Dixell<br>3<br>115/60 |

# UNDERCOUNTER REFRIGERATORS AND FREEZERS

AMUC-29R

AMUC-29F

29 in

AMUC-48R

AMUC-48F

30 1/3 in 1.01

30 1/3 in