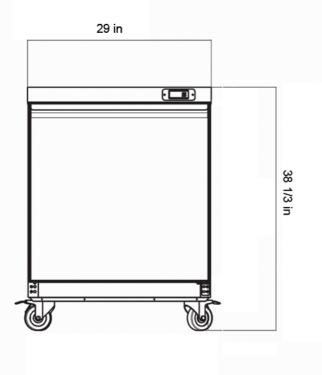

|                                                                                                                                                                        | AMUC-29R                                                                                          | AMUC-48R | AMUC-60R                                                                                           | AMUC-72R                                                                                           |
|------------------------------------------------------------------------------------------------------------------------------------------------------------------------|---------------------------------------------------------------------------------------------------|----------|----------------------------------------------------------------------------------------------------|----------------------------------------------------------------------------------------------------|
| REFRIGERATORS                                                                                                                                                          |                                                                                                   |          |                                                                                                    |                                                                                                    |
| Unit dimensions (WxDxH)<br>Packing dimensions (WxDxH)<br>Cubic Feet<br>Temperature (°F)<br>Interior light<br>Digital thermostat<br>Doors<br>Voltage / frequency (V/Hz) | 29 x 30 1/3 x 38 1/3<br>31 x 33 7/8 x 40 3/4<br>6.7<br>33°F~41°F<br>LED<br>Dixell<br>1<br>115/60  |          | 61 x 30 1/3 x 38 1/3<br>63 x 33 7/8 x 40 3/4<br>14.1<br>33°F~41°F<br>LED<br>Dixell<br>2<br>115/60  | 72 x 30 1/3 x 38 1/3<br>74 x 33 7/8 x 40 3/4<br>16.6<br>33°F~41°F<br>LED<br>Dixell<br>3<br>115/60  |
| FREEZERS                                                                                                                                                               | AMUC-29F                                                                                          | AMUC-48F | AMUC-60F                                                                                           | AMUC-72F                                                                                           |
| Unit dimensions (WxDxH)<br>Packing dimensions (WxDxH)<br>Cubic Feet<br>Temperature (°F)<br>Interior light<br>Digital thermostat<br>Doors<br>Voltage / frequency (V/Hz) | 29 x 30 1/3 x 38 1/3<br>31 x 33 7/8 x 40 3/4<br>6.7<br>-10°F~10°F<br>LED<br>Dixell<br>1<br>115/60 |          | 61 x 30 1/3 x 38 1/3<br>63 x 33 7/8 x 40 3/4<br>14.1<br>-10°F~10°F<br>LED<br>Dixell<br>2<br>115/60 | 72 x 30 1/3 x 38 1/3<br>74 x 33 7/8 x 40 3/4<br>16.6<br>-10°F~10°F<br>LED<br>Dixell<br>3<br>115/60 |

# UNDERCOUNTER REFRIGERATORS AND FREEZERS

AMUC-29R

AMUC-29F

29 in

AMUC-48R

AMUC-48F

30 1/3 in 1.01

30 1/3 in